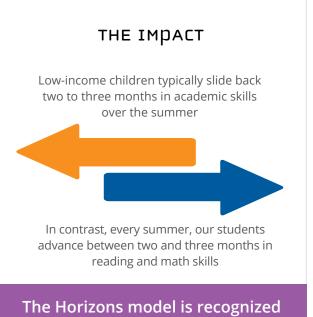

#### тне ркодкам

Our unique approach combines project-based academic learning, field trips and swimming instruction. For six weeks, students explore science, music, theater and art in addition to reading and math lessons to combat what is known as "summer slide." Since our program founding in 2009, we have added a new class of Pre-K students each year. In summer 2019, we anticipate an enrollment of over 150 students.

nationally as a model of excellence

#### SUCCESS RATES

reading skills

Social-emotional assessments conducted to measure noncognitive skills