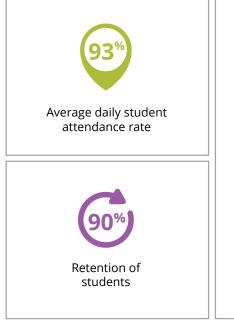

#### SUCCESS RATES

reading skills

Social-emotional assessments conducted to measure noncognitive skills