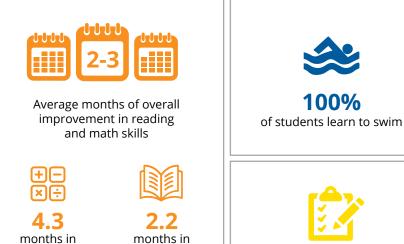

#### SUCCESS RATES

reading skills

Social-emotional assessments conducted to measure noncognitive skills